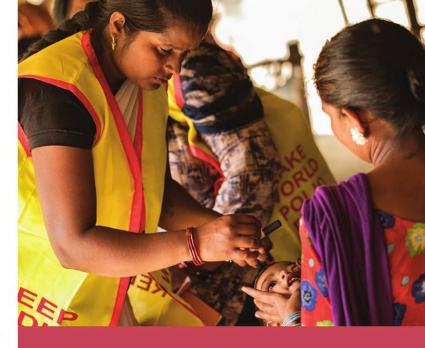

### Our goal is in sight

On 24 October, we renew our commitment to our top humanitarian goal for World Polio Day.

This year, let's remember a young health worker in Pakistan known as Bibi Marjana (Miss Marjana). She braves the snow and cold in the mountains to vaccinate 84 children in rural areas, visiting each home, often miles apart.

Marjana is one of the thousands of frontline workers in Afghanistan, Pakistan, and outbreak areas I consider heroes in the final push to end polio. The work they do, coupled with the vision of our partners and the support you give, is moving mountains.