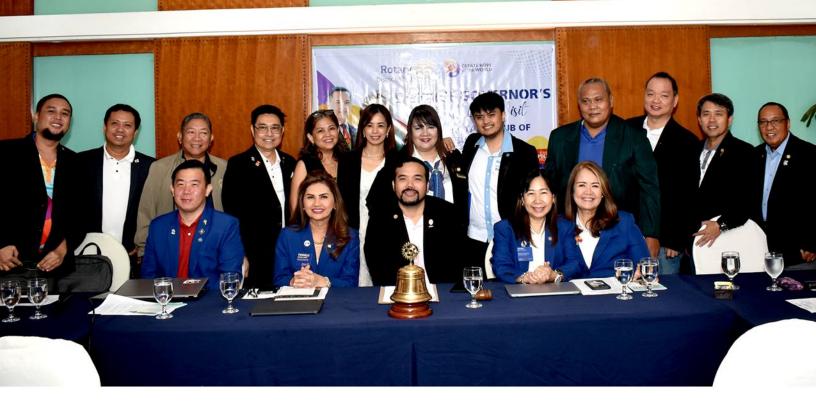

### DISTRICT GOVERNOR'S OFFICIAL **CLUB VISIT**

**GORDON R. MCINALLY Rotary International** President

ROZANNE TWINKLE GAMBOA **District Governor** 

**EDWARD VINCENT ANG District Secretary** 

**ROSEL SUMAYO Assistant Governor Area 1D** 

# Presidents essessage & Continuent of the President of the

Good evening, esteemed RCCF Rotarians,

I hope this message finds you well and filled with the same sense of pride and joy that fills my heart as I address you today. It is with great pleasure that I reflect on the remarkable success of the Governor's visit during our 9th General Membership Meeting, held on September 27, 2023. The visit not only left a lasting impression on our club but also resonated throughout Area 1D and, hopefully, the entire district.

### 09-27-2023 9th RCCF GMM RY 2023 - 2024 **District Governor's Official Club Visit**