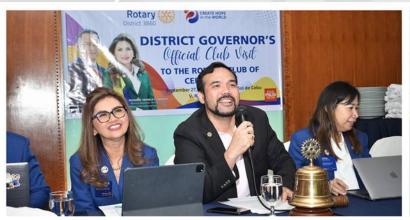

### DISTRICT GOVERNOR'S OFFICIAL **CLUB VISIT**

**GORDON R. MCINALLY Rotary International** President

ROZANNE TWINKLE GAMBOA **District Governor** 

**EDWARD VINCENT ANG District Secretary** 

**ROSEL SUMAYO Assistant Governor Area 1D** 

# Presidents essessage & Continuent of the President of the

Good evening, esteemed RCCF Rotarians,

I hope this message finds you well and filled with the same sense of pride and joy that fills my heart as I address you today. It is with great pleasure that I reflect on the remarkable success of the Governor's visit during our 9th General Membership Meeting, held on September 27, 2023. The visit not only left a lasting impression on our club but also resonated throughout Area 1D and, hopefully, the entire district.

### 09-27-2023 9th RCCF GMM RY 2023 - 2024 **District Governor's Official Club Visit**