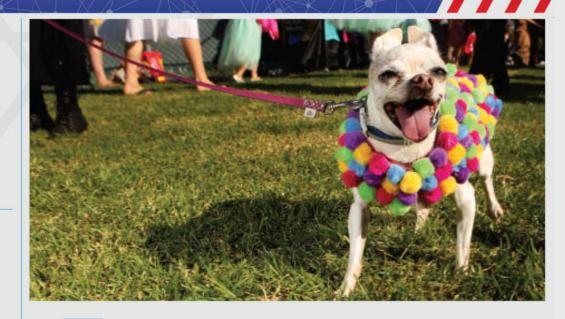

### DRESSED UP DOGS

Event: Halloween Dog Parade and Costume Contest Host: Rotary Club of Florham Park, New Jersey

What it benefits: Local scholarships and charities Date: 14 October

Pet lovers will delight in this event, held outside the Florham Park borough hall, in which dogs and their owners parade in Halloween costumes and compete for prizes in various categories. Last year's best-in-show award went to a Jurassic Park-themed trio: a greyhound dressed as a dinosaur, accompanied by humans in park ranger uniforms. A DJ will provide music, and refreshments will be sold.