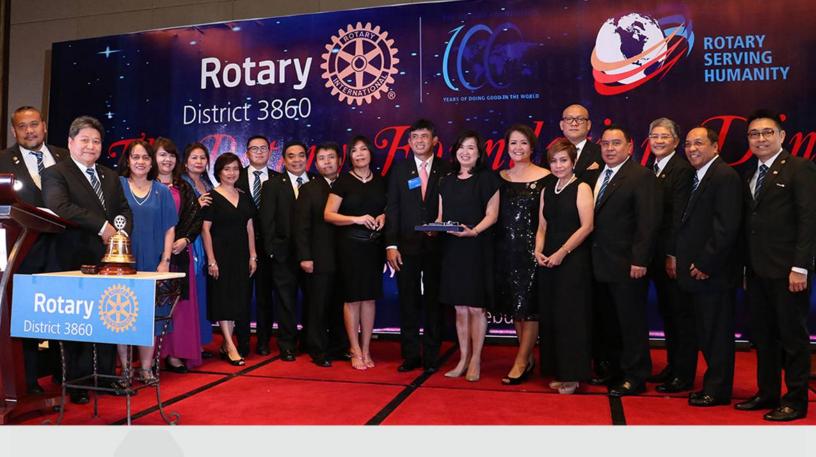

# Presidents essessage & Continuent of the President of the

Good evening, esteemed RCCF Rotarians,

I hope this message finds you well and filled with the same sense of pride and joy that fills my heart as I address you today. It is with great pleasure that I reflect on the remarkable success of the Governor's visit during our 9th General Membership Meeting, held on September 27, 2023. The visit not only left a lasting impression on our club but also resonated throughout Area 1D and, hopefully, the entire district.

I extend my heartfelt gratitude to all of you, my fellow Rotarians, for your unwavering support and dedication, which made this event a tremendous success. I want to express my deepest appreciation to our leaders who have been instrumental in guiding and supporting us throughout this journey. A special thank you to our Assistant Governor, Atty. Bernz Amago, Past Assistant Governor Dr. Maricel Borromeo Amores, and our Club Information and Communication Officer (CICO) Kristofer Llegunas, who worked tirelessly to help me prepare for the presentation. Additionally, my gratitude extends to all our officers and members who, in their own unique ways, supported me during this significant visit.

District Governor Twinkle Gamboa, in her visit, expressed her admiration and praises for the worthy causes and projects we have undertaken since July until September. Her words of encouragement and recognition serve as a great motivation for all of us to continue our dedicated service to the community and to push the boundaries of can achieve.