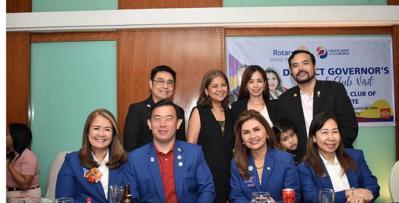

### DISTRICT GOVERNOR'S OFFICIAL **CLUB VISIT**

**GORDON R. MCINALLY Rotary International** President

ROZANNE TWINKLE GAMBOA **District Governor** 

**EDWARD VINCENT ANG District Secretary** 

**ROSEL SUMAYO Assistant Governor Area 1D** 

# Presidents essessage & Continuent of the President of the

Good evening, esteemed RCCF Rotarians,

I hope this message finds you well and filled with the same sense of pride and joy that fills my heart as I address you today. It is with great pleasure that I reflect on the remarkable success of the Governor's visit during our 9th General Membership Meeting, held on September 27, 2023. The visit not only left a lasting impression on our club but also resonated throughout Area 1D and, hopefully, the entire district.

District Governor Twinkle Gamboa, in her visit, expressed her admiration and praises for the worthy causes and projects we have undertaken since July until September. Her words of encouragement and recognition serve as a great motivation for all of us to continue our dedicated service to the community and to push the boundaries of can achieve.

### 09-27-2023 9th RCCF GMM RY 2023 - 2024 **District Governor's Official Club Visit**