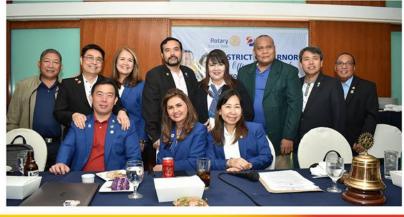

### DISTRICT GOVERNOR'S OFFICIAL **CLUB VISIT**

**GORDON R. MCINALLY Rotary International** President

ROZANNE TWINKLE GAMBOA **District Governor** 

**EDWARD VINCENT ANG District Secretary** 

**ROSEL SUMAYO Assistant Governor Area 1D** 

# Presidents essessage & Continuent of the President of the

Good evening, esteemed RCCF Rotarians,

I hope this message finds you well and filled with the same sense of pride and joy that fills my heart as I address you today. It is with great pleasure that I reflect on the remarkable success of the Governor's visit during our 9th General Membership Meeting, held on September 27, 2023. The visit not only left a lasting impression on our club but also resonated throughout Area 1D and, hopefully, the entire district.

District Governor Twinkle Gamboa, in her visit, expressed her admiration and praises for the worthy causes and projects we have undertaken since July until September. Her words of encouragement and recognition serve as a great motivation for all of us to continue our dedicated service to the community and to push the boundaries of can achieve.

### 09-27-2023 9th RCCF GMM RY 2023 - 2024 **District Governor's Official Club Visit**