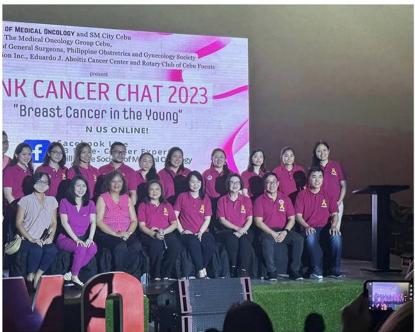

ralyzed by polio every year. Today, Rotary and its partners have reduced the incidence of polio by 99.9%. However, until we see the last of the poliovirus, eradication efforts need additional funding to:

### **IMMUNIZE**

more than 400 million children against polio every year

### **IMPROVE**

disease surveillance systems to detect any poliovirus in a person or the environment

### HIRE

more than 150,000 health workers to go door to door to find every child

**Donate now at endpolio.org** 





943-EN-(123)









### 09-27-2023 9th RCCF GMM RY 2023 - 2024 **District Governor's Official Club Visit**















### 09-30-2023 September 2023 **Area 1 Coordination Meeting (ACOM)**













### 09-30-2023 SM Seaside Cube Pink Lighting













### 10-01-2023 Pink Cancer Chat















### 10-01-2023 Rustans Pink Facade Lighting















### October 2023 Events

### CALENDAR

### **October** events

### **GOOD UNCLEAN FUN**

Event: Family Fun Mud Run Host: Rotary Club of Fair Lawn,

New Jersey

What it benefits: Local projects

and scholarships Date: 1 October

For this annual outing, the club partners with a company that puts on familyfriendly mud runs. The course, which includes obstacles and plenty of mud over 1.5 to 2 miles, is designed so that parents and kids can run together. Anyone age 5 and older is welcome to participate. Members of the Interact Club of Fair Lawn High School help out as well.

### **RUN TO END HUNGER**

**Event:** Harvest Classic

Host: Rotary Club of Longview-Early

Edition, Washington

What it benefits: A local food collec